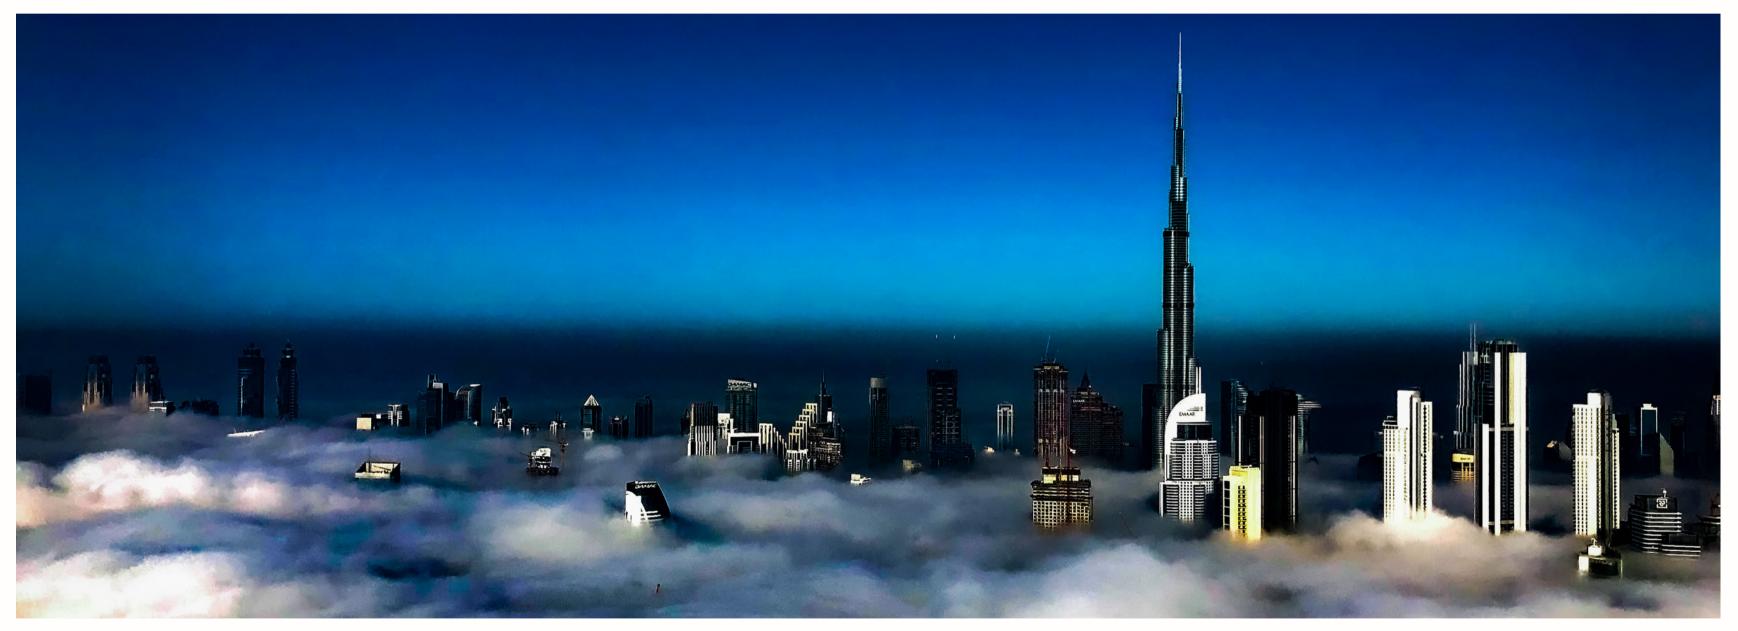

### Atmosphere Burj Khalifa

We had the opportunity to collaborate with Alec Fit Out in manufacturing all bespoke decorative lights for Atmosphere, the highest located restaurant in the world, situated 442 meters above ground in the Burj Khalifa and offering breathtaking views of Downtown Dubai's most iconic sights.