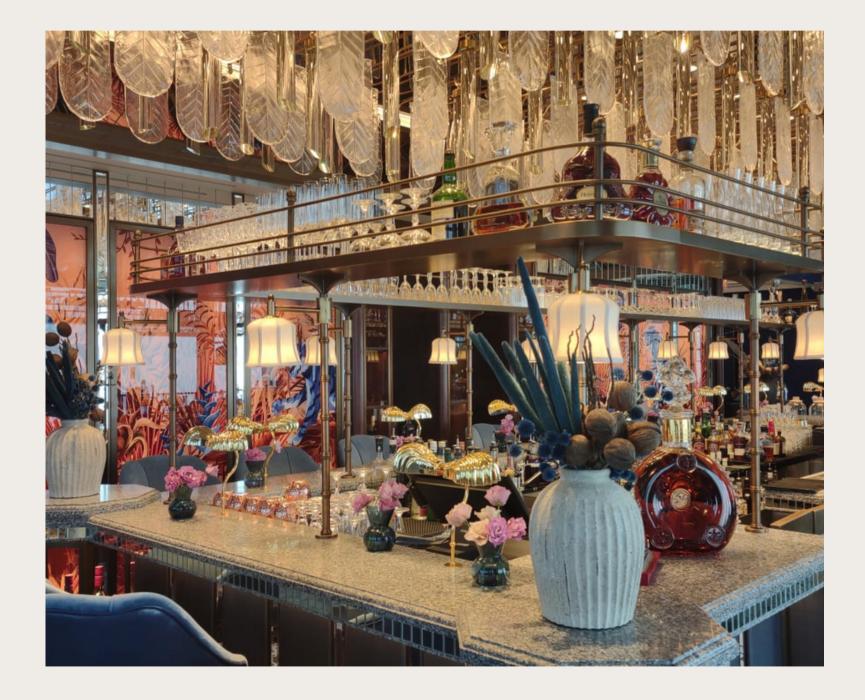

### Atmosphere Burj Khalifa

We had the opportunity to collaborate with Alec Fit Out in manufacturing all bespoke decorative lights for Atmosphere, the highest located restaurant in the world, situated 442 meters above ground in the Burj Khalifa and offering breathtaking views of Downtown Dubai's most iconic sights.