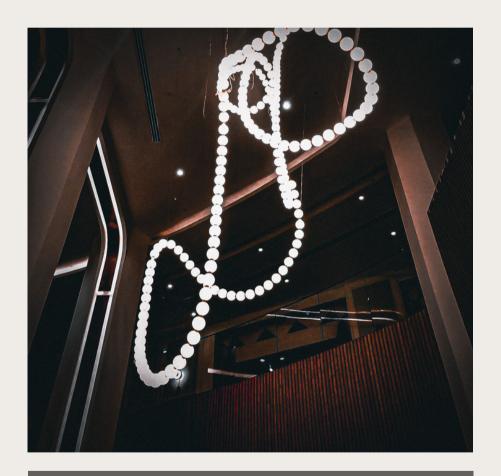

### Atmosphere Burj Khalifa

We had the opportunity to collaborate with Alec Fit Out in manufacturing all bespoke decorative lights for Atmosphere, the highest located restaurant in the world, situated 442 meters above ground in the Burj Khalifa and offering breathtaking views of Downtown Dubai's most iconic sights.